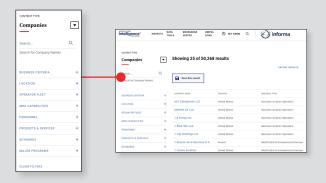

The filters available when performing an advanced search include:

- Business Criteria
- Location
- MRO Capabilities
- Personnel
- Products & Services
- Keywords
- Major Programs

Select the company you're looking for to view the company profile, contact information, relevant articles, personnel, products and services, programs, related organizations, aircraft and engine fleet and more. Note that fields within company pages may vary.