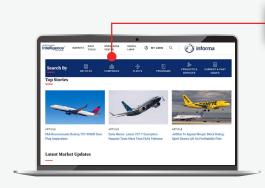

## AWIN Quick Start Guide: Companies, Capabilities & Contacts

To view the 50,000+ companies within AWIN's database, click on the **COMPANIES** button on the homepage.

Within the companies page, you can either perform a general search or use filters for a more advanced search to find information on the company you're searching for.